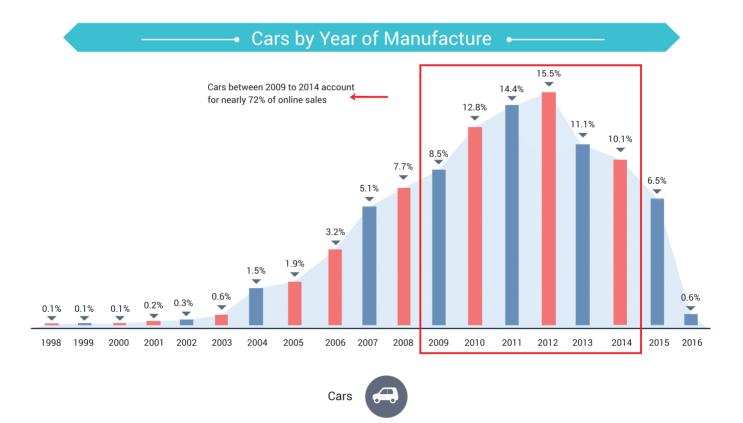

| Suzuki Hayabusa                      | Mercedes-Benz C-Class |  |
| Maruti Suzuki Wagon R     | Hero Splendor Pro     | Honda Activa 3G   | Kawasaki Ninja                       | Audi A6               |  |
| Hyundai Santro Xing       | TVS Apache RTR        | TVS ScootyPepPlus | Harley Davidson Superlow             | Audi Q3               |  |
| Hyundai Verna             | Royal Enfield Classic | TVS Wego          | Kawasaki Ninja 300                   | Audi Q5               |  |
| Mahindra Scorpio          | Hero CD Deluxe        | Honda Dio         | Harley Davidson<br>Dyna Fat Bob FXDF | Mercedes-Benz S-Class |  |











#### Average Duration of Ownership by Category

(In Months)



India's Most Trusted Motorplace



\* Data on this page includes both cars & luxury cars







\* Data on this page includes both cars & luxury cars







Motorcycles by Country of Origin



\* Data on this page includes bikes, superbikes & scooters



Top 10 Cities

•



\*This data is extracted from 28,000 transactions worth Rs. 570 Cr that took place in droom's platform between 1st January 2015 to 30th June 2016



## About Us

Founded in April 2014 in Silicon Valley, Droom is India's first & largest marketplace to buy and sell new and used automobiles and automobile services. Droom has taken a completely innovative and disruptive approach to build trust and pricing advantages for buyers.

The current experience of buying and selling an automobile is completely broken, antiquated and full of pitfalls. Droom offers a truly 21st century experience in buying and selling automobil