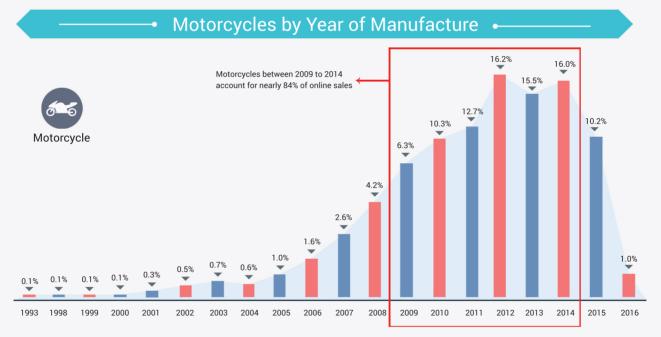

Class |  |
| Maruti Suzuki Wagon R     | Hero Splendor Pro     | Honda Activa 3G   | Kawasaki Ninja                       | Audi A6               |  |
| Hyundai Santro Xing       | TVS Apache RTR        | TVS ScootyPepPlus | Harley Davidson Superlow             | Audi Q3               |  |
| Hyundai Verna             | Royal Enfield Classic | TVS Wego          | Kawasaki Ninja 300                   | Audi Q5               |  |
| Mahindra Scorpio          | Hero CD Deluxe        | Honda Dio         | Harley Davidson<br>Dyna Fat Bob FXDF | Mercedes-Benz S-Class |  |











#### Average Duration of Ownership by Category

(In Months)



India's Most Trusted Motorplace



\* Data on this page includes both cars & luxury cars







\* Data on this page includes both cars & luxury cars







Motorcycles by Country of Origin



\* Data on this page includes bikes, superbikes & scooters



Top 10 Cities

•



\*This data is extracted from 28,000 transactions worth Rs. 570 Cr that took place in droom's platform between 1st January 2015 to 30th June 2016



## About Us

Founded in April 2014 in Silicon Valley, Droom is India's first & largest marketplace to buy and sell new and used automobiles and automobile services. Droom has taken a completely innovative and disruptive approach to build trust and pricing advantages for buyers.

The current experience of buying and selling an automobile is completely broken, antiquated and full of pitfalls. Droom offers a truly 21st century experience in buying and selling automobiles. With its technology driven marketplace approach, droom en