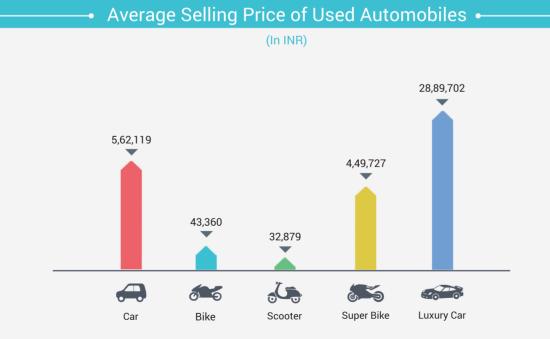

| TVS Jupiter       | Kawasaki Ninja 650                   | BMW X1                |  |
| Hyundai i20               | Bajaj Platina         | Hero Pleasure     | Suzuki Hayabusa                      | Mercedes-Benz C-Class |  |
| Maruti Suzuki Wagon R     | Hero Splendor Pro     | Honda Activa 3G   | Kawasaki Ninja                       | Audi A6               |  |
| Hyundai Santro Xing       | TVS Apache RTR        | TVS ScootyPepPlus | Harley Davidson Superlow             | Audi Q3               |  |
| Hyundai Verna             | Royal Enfield Classic | TVS Wego          | Kawasaki Ninja 300                   | Audi Q5               |  |
| Mahindra Scorpio          | Hero CD Deluxe        | Honda Dio         | Harley Davidson<br>Dyna Fat Bob FXDF | Mercedes-Benz S-Class |  |











#### Average Duration of Ownership by Category

(In Months)



India's Most Trusted Motorplace



\* Data on this page includes both cars & luxury cars







\* Data on this page includes both cars & luxury cars







Motorcycles by Country of Origin



\* Data on this page includes bikes, superbikes & scooters



Top 10 Cities

•



\*This data is extracted from 28,000 transactions worth Rs. 570 Cr that took place in droom's platform between 1st January 2015 to 30th June 2016



## About Us

Founded in April 2014 in Silicon Valley, Droom is India's first & largest marketplace to buy and sell new and used automobiles and automobile services. Droom has taken a completely innovative and disruptive approach to build trust and pricing advantages for buyers.

The current experience of b