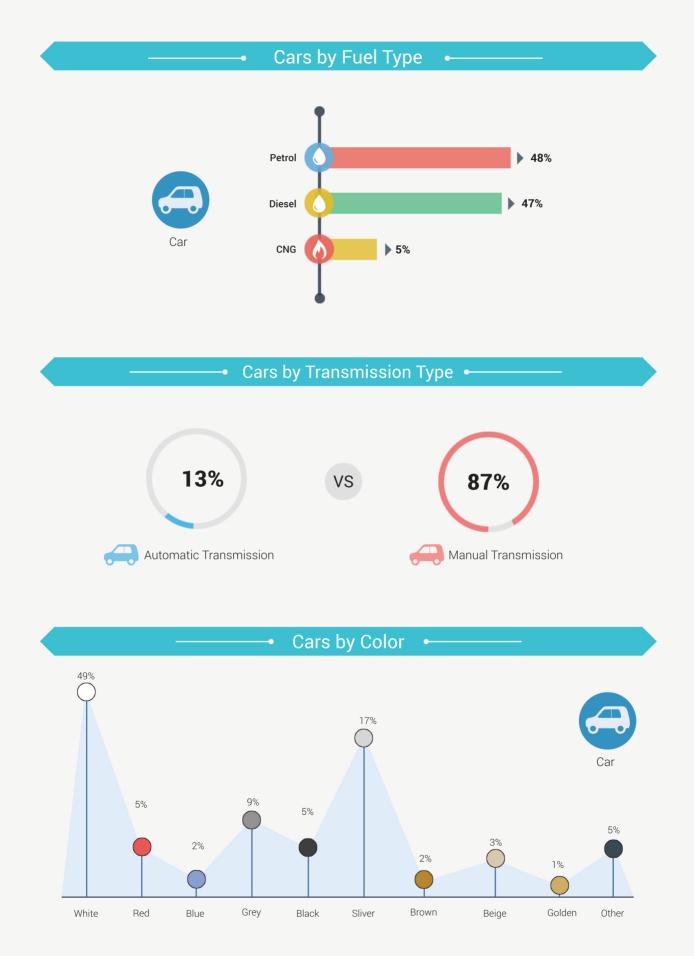

#### Top 10 Best Selling by Category

|                           | 6 0                   |                   |                                      |                       |  |
|---------------------------|-----------------------|-------------------|--------------------------------------|-----------------------|--|
| Cars                      | Bikes                 | Scooters          | Super Bikes                          | Luxury Cars           |  |
| Maruti Suzuki Swift       | Bajaj Pulsar          | Honda Activa      | KTM Duke                             | Audi A4               |  |
| Hyundai i10               | Hero Passion Pro      | Hero Maestro      | Harley Davidson Street 750           | BMW 5 Series          |  |
| Honda City                | Bajaj Discover        | Honda Aviator     | KTM RC                               | BMW 3 Series          |  |
| Toyota Innova             | Hero Splendor Plus    | Suzuki Access     | Harley Davidson Iron 883             | Mercedes-Benz E-Class |  |
| Maruti Suzuki Swift DZire | Yamaha FZs            | TVS Jupiter       | Kawasaki Ninja 650                   | BMW X1                |  |
| Hyundai i20               | Bajaj Platina         | Hero Pleasure     | Suzuki Hayabusa                      | Mercedes-Benz C-Class |  |
| Maruti Suzuki Wagon R     | Hero Splendor Pro     | Honda Activa 3G   | Kawasaki Ninja                       | Audi A6               |  |
| Hyundai Santro Xing       | TVS Apache RTR        | TVS ScootyPepPlus | Harley Davidson Superlow             | Audi Q3               |  |
| Hyundai Verna             | Royal Enfield Classic | TVS Wego          | Kawasaki Ninja 300                   | Audi Q5               |  |
| Mahindra Scorpio          | Hero CD Deluxe        | Honda Dio         | Harley Davidson<br>Dyna Fat Bob FXDF | Mercedes-Benz S-Class |  |