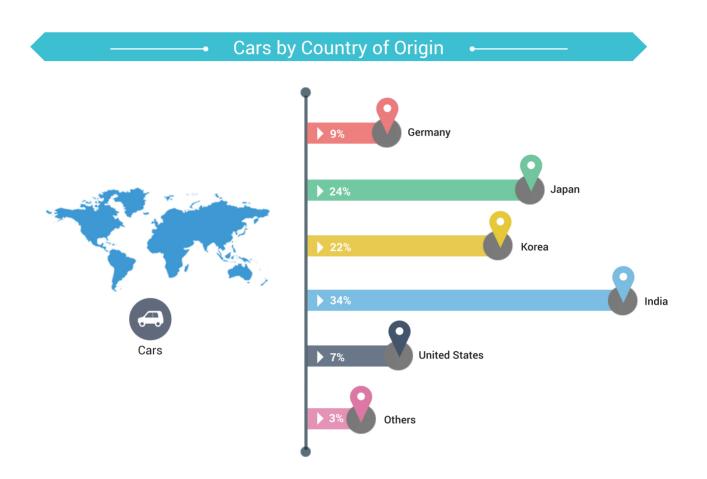

#### Top 10 Best Selling by Category

|                           | 6 0                   |                   |                                      |                       |  |
|---------------------------|-----------------------|-------------------|--------------------------------------|-----------------------|--|
| Cars                      | Bikes                 | Scooters          | Super Bikes                          | Luxury Cars           |  |
| Maruti Suzuki Swift       | Bajaj Pulsar          | Honda Activa      | KTM Duke                             | Audi A4               |  |
| Hyundai i10               | Hero Passion Pro      | Hero Maestro      | Harley Davidson Street 750           | BMW 5 Series          |  |
| Honda City                | Bajaj Discover        | Honda Aviator     | KTM RC                               | BMW 3 Series          |  |
| Toyota Innova             | Hero Splendor Plus    | Suzuki Access     | Harley Davidson Iron 883             | Mercedes-Benz E-Class |  |
| Maruti Suzuki Swift DZire | Yamaha FZs            | TVS Jupiter       | Kawasaki Ninja 650                   | BMW X1                |  |
| Hyundai i20               | Bajaj Platina         | Hero Pleasure     | Suzuki Hayabusa                      | Mercedes-Benz C-Class |  |
| Maruti Suzuki Wagon R     | Hero Splendor Pro     | Honda Activa 3G   | Kawasaki Ninja                       | Audi A6               |  |
| Hyundai Santro Xing       | TVS Apache RTR        | TVS ScootyPepPlus | Harley Davidson Superlow             | Audi Q3               |  |
| Hyundai Verna             | Royal Enfield Classic | TVS Wego          | Kawasaki Ninja 300                   | Audi Q5               |  |
| Mahindra Scorpio          | Hero CD Deluxe        | Honda Dio         | Harley Davidson<br>Dyna Fat Bob FXDF | Mercedes-Benz S-Class |  |