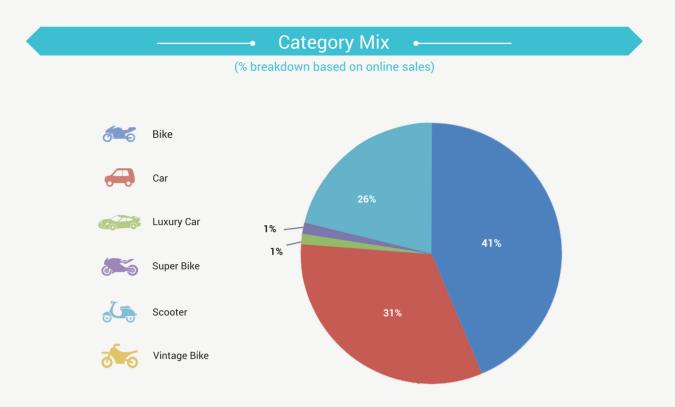

|
| 8  | NCR, Pune & Jaipur. Top 3 Cities                                                                          |
| 9  | Super Bikes: Very Noticable Pick up Demand for Superbikes Online                                          |
| 10 | Asking for Auto Inspection: Customer Awareness going up, more Customers demanding Auto Inspection Reports |
| 11 | Most Costliest Car Listed On Droom: Lamborghini Aventador - 4.50 Crores                                   |
| 12 | Most Costliest Bike Listed On Droom: Suzuki Hayabusa - 18 Lacs                                            |
|    |                                                                                                           |

\* Note: The Above Data for 2 Wheelers Includes Bikes, Super Bikes and Scooters





#### Top 10 Best Selling by Category

|                           | 6 0                   |                   |                                      |                       |  |
|---------------------------|-----------------------|-------------------|--------------------------------------|-----------------------|--|
| Cars                      | Bikes                 | Scooters          | Super Bikes                          | Luxury Cars           |  |
| Maruti Suzuki Swift       | Bajaj Pulsar          | Honda Activa      | KTM Duke                             | Audi A4               |  |
| Hyundai i10               | Hero Passion Pro      | Hero Maestro      | Harley Davidson Street 750           | BMW 5 Series          |  |
| Honda City                | Bajaj Discover        | Honda