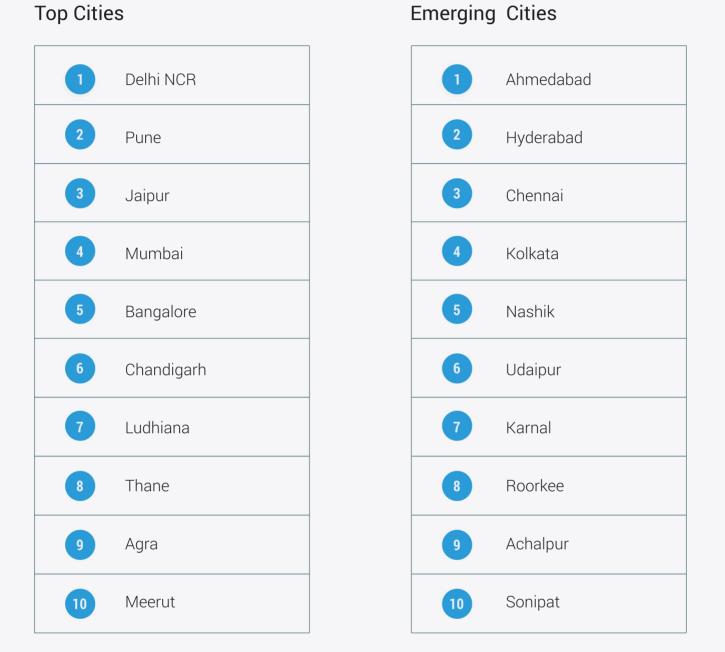

\* Data on this page includes bikes, superbikes & scooters

Top 10 Cities

•

\*This data is extracted from 28,000 transactions worth Rs. 570 Cr that took place in droom's platform between 1st January 2015 to 30th June 2016

Droom is among the fastest growing consumer Internet companies in India with 59K+ B2C sellers, 25K+ products, 92K+ listings, ₹4,770 cr+ in listed GMV, 2.27 mil+ FB Community members (highest for any automobile community in India) and over 2.88 mil+ downloads for mobile apps.