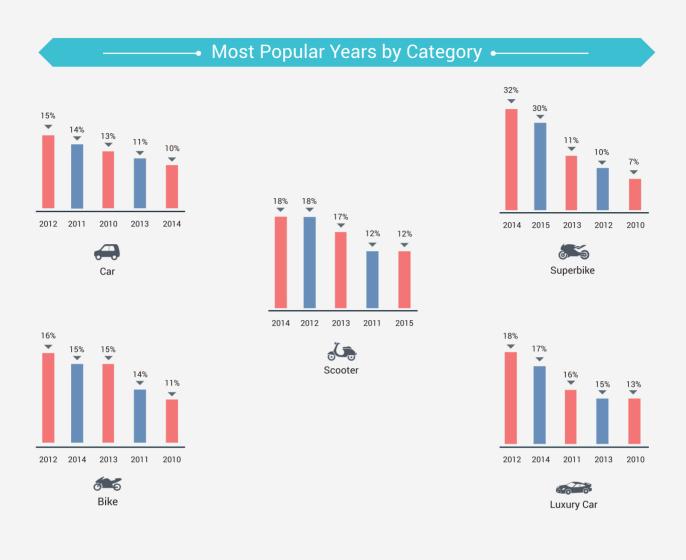

#### Top 10 Best Selling by Category

|                           | 6 0                   |                   |                                      |                       |  |
|---------------------------|-----------------------|-------------------|--------------------------------------|-----------------------|--|
| Cars                      | Bikes                 | Scooters          | Super Bikes                          | Luxury Cars           |  |
| Maruti Suzuki Swift       | Bajaj Pulsar          | Honda Activa      | KTM Duke                             | Audi A4               |  |
| Hyundai i10               | Hero Passion Pro      | Hero Maestro      | Harley Davidson Street 750           | BMW 5 Series          |  |
| Honda City                | Bajaj Discover        | Honda Aviator     | KTM RC                               | BMW 3 Series          |  |
| Toyota Innova             | Hero Splendor Plus    | Suzuki Access     | Harley Davidson Iron 883             | Mercedes-Benz E-Class |  |
| Maruti Suzuki Swift DZire | Yamaha FZs            | TVS Jupiter       | Kawasaki Ninja 650                   | BMW X1                |  |
| Hyundai i20               | Bajaj Platina         | Hero Pleasure     | Suzuki Hayabusa                      | Mercedes-Benz C-Class |  |
| Maruti Suzuki Wagon R     | Hero Splendor Pro     | Honda Activa 3G   | Kawasaki Ninja                       | Audi A6               |  |
| Hyundai Santro Xing       | TVS Apache RTR        | TVS ScootyPepPlus | Harley Davidson Superlow             | Audi Q3               |  |
| Hyundai Verna             | Royal Enfield Classic | TVS Wego          | Kawasaki Ninja 300                   | Audi Q5               |  |
| Mahindra Scorpio          | Hero CD Deluxe        | Honda Dio         | Harley Davidson<br>Dyna Fat Bob FXDF | Mercedes-Benz S-Class |  |