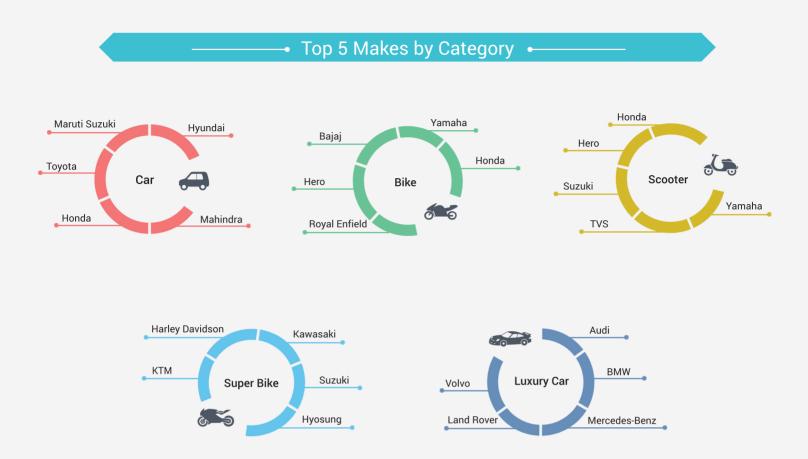

#### Top 10 Best Selling by Category

|                           | 6 0                   |                   |                                      |                       |  |
|---------------------------|-----------------------|-------------------|--------------------------------------|-----------------------|--|
| Cars                      | Bikes                 | Scooters          | Super Bikes                          | Luxury Cars           |  |
| Maruti Suzuki Swift       | Bajaj Pulsar          | Honda Activa      | KTM Duke                             | Audi A4               |  |
| Hyundai i10               | Hero Passion Pro      | Hero Maestro      | Harley Davidson Street 750           | BMW 5 Series          |  |
| Honda City                | Bajaj Discover        | Honda Aviator     | KTM RC                               | BMW 3 Series          |  |
| Toyota Innova             | Hero Splendor Plus    | Suzuki Access     | Harley Davidson Iron 883             | Mercedes-Benz E-Class |  |
| Maruti Suzuki Swift DZire | Yamaha FZs            | TVS Jupiter       | Kawasaki Ninja 650                   | BMW X1                |  |
| Hyundai i20               | Bajaj Platina         | Hero Pleasure     | Suzuki Hayabusa                      | Mercedes-Benz C-Class |  |
| Maruti Suzuki Wagon R     | Hero Splendor Pro     | Honda Activa 3G   | Kawasaki Ninja                       | Audi A6               |  |
| Hyundai Santro Xing       | TVS Apache RTR        | TVS ScootyPepPlus | Harley Davidson Superlow             | Audi Q3               |  |
| Hyundai Verna             | Royal Enfield Classic | TVS Wego          | Kawasaki Ninja 300                   | Audi Q5               |  |
| Mahindra Scorpio          | Hero CD Deluxe        | Honda Dio         | Harley Davidson<br>Dyna Fat Bob FXDF | Mercedes-Benz S-Class |  |