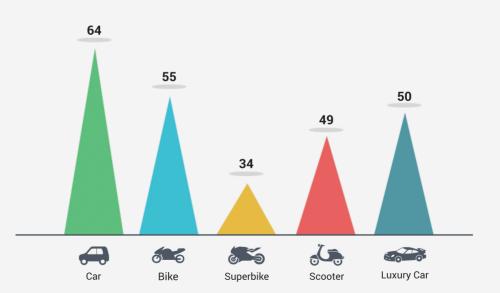

#### Average Duration of Ownership by Category

(In Months)

India's Most Trusted Motorplace

\* Data on this page includes both cars & luxury cars

\* Data on this page includes both cars & luxury cars

Motorcycles by Country of Origin